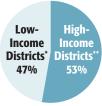

#### 53% of 340B pharmacies supposedly serving the poor are in affluent neighborhoods in New Hampshire.

- 7.2% of the population living in poverty
- Low-Income Districts house districts where the percentage of the population living in poverty is above the average state poverty percentage
- \*\* High-Income Districts house districts where the percentage of the population living in poverty is below the average state poverty percentage