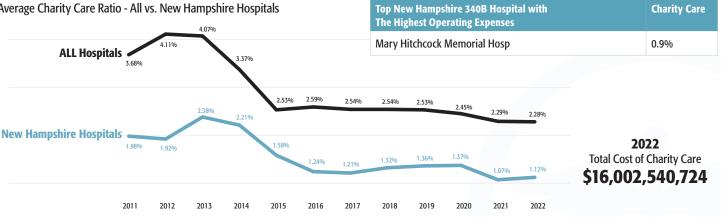

## **Key Points**

HEALTH

- New Hampshire low-income taxpayers are required to utilize for-profit pharmacies in Hawaii.
- For profit chain drug stores have the most number of contracts benefiting from federal program intended to support needy New Hampshire taxpayers.
- 53% of the contract pharmacies intended to serve poor patients in New Hampshire are located in affluent neighborhoods.
- New Hampshire 340B hospitals (1.12 %) provide less charity care than the national average (2.28%).

Top New Hampshire hospital with the highest operating expenses eligible for 340B discounts provides less charity care than the state and national averages.