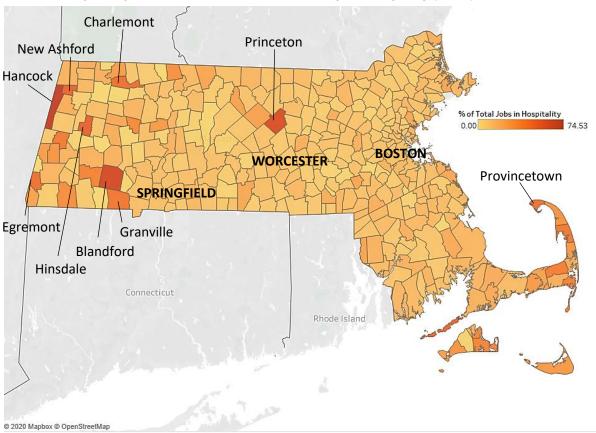

<sup>&</sup>lt;sup>4</sup> To view a full list of all Massachusetts municipalities with 1 or more Hospitality jobs listed for 2018, see <u>Table A2</u> at the end of this report.

-

Retail was identified as a potentially highly vulnerable sector due to shutdowns related to the COVID-19 pandemic, but in March did not at first experience the same levels of unemployment claims as Hospitality, Health Care and Social Assistance, and Construction. However, based on the latest data released April 16, Retail Trade now has the second highest number of claims in Massachusetts. The following map displays the employment situation by municipality as it relates to the Retail Sector, which is identified as being vulnerable to economic impacts from the COVID-19 pandemic. When looking at Retail, the municipalities with the highest proportions of Retail jobs in their economies are more spread out across the state of Massachusetts. Alford, MA has the highest percentage in Retail, with 77 percent of total jobs in the town attributed to Retail industries.

Chart 2: Retail Jobs as a Percentage of Total Jobs by Municipality (2018).

The following table shows municipality-level data for the ten municipalities with the highest percentage of workers in the Retail super sector as compared with total jobs in each city or town. While these municipalities are not necessarily grouped by geographic region, there are some patterns related to the types of communities they fall

under. According to the Metropolitan Area Planning Council (MAPC) designations labelled "community sub-types" (CSTs), eight out of ten fall under the categories with lower populations and slower town growth (Rural Towns, Country Suburbs, and Maturing New England Towns). The remaining two, Framingham and Saugus, have slightly higher population density and are mostly built out, but not enough to be considered more "urban" or "core". These ten municipalities range from 30 to 77 percent of their total jobs attributed to the Retail industry, which has been identified as being vulnerable to suffering negative impacts due to the COVID-19 pandemic. These numbers represent relatively high numbers of workers being potentially subject to lack of work.

Table 4: Top Ten Municipalities with Highest Percent of Total Jobs in Retail Trade (2018).

| Municipality Community Sub-Type |                            | Percent of Jobs in Retail |
|---------------------------------|----------------------------|---------------------------|
| Alford                          | Rural Towns                | 76.74%                    |
| Halifax                         | Maturing New England Towns | 49.15%                    |
| Carlisle                        | Country Suburbs            | 43.70%                    |
| Hadley                          | Maturing New England Towns | 37.78%                    |
| Wrentham                        | Country Suburbs            | 37.35%                    |
| Framingham                      | Sub-Regional Urban Centers | 34.70%                    |
| Bolton                          | Country Suburbs            | 34.07%                    |
| Lanesborough                    | Rural Towns                | 33.44%                    |
| Saugus                          | Mature Suburb              | 32.89%                    |
| North Attleborough              | Maturing New England Towns | 32.87%                    |