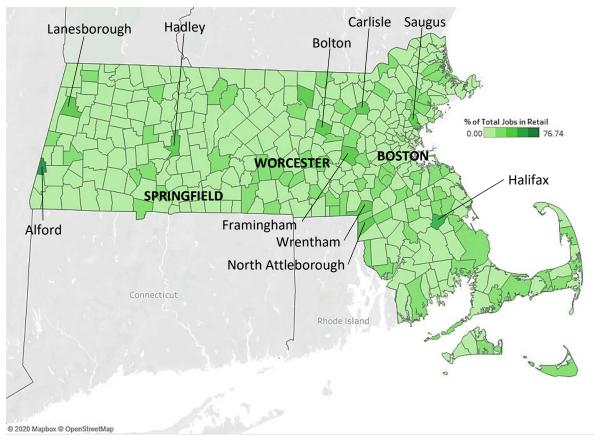

 $<sup>^5</sup>$  To view a full list of all Massachusetts municipalities with 1 or more Retail Trade jobs listed for 2018, see <u>Table A3</u> at the end of this report.

The Health Care and Social Assistance sector has experienced the third-highest number of unemployment claims since March. The following map shows the municipalities that have the largest densities of Health Care and Social Assistance workers as a proportion of total jobs in each local economy. The municipality with the highest percentage of Health Care and Social Assistance jobs in 2018 was Sandisfield, MA, followed closely by Melrose and Brookline.

Chart 3: Health Care & Social Assistance Jobs as Percent of Total Jobs by Municipality (2018).

While Boston is normally considered a powerhouse of the health care industry, the number of Health Care and Social Assistance jobs only made up about 20 percent of total jobs in Boston in 2018. For cities and municipalities with a diverse industrial makeup, unemployment impacts in the health care and related industries on these local economies may be lessened. However, for cities and towns with larger shares of total jobs dedicated to the Health Care and Social Assistance sector, like Sandisfield, Melrose, Brookline, and Salem whose local economies are dependent on this sector for nearly half of their local jobs, the impact of unemployment due to COVID-19 may be more crippling. The following table displays the top ten municipalities that

experienced the highest proportions of jobs in Health Care and Social Assistance in 2018. This list features some communities that are more rural, some more established suburbs, and also more urban communities.

Table 6: Municipalities with Highest Percent of Total Jobs in Health Care & Social Assistance (2018).

| Municipality | Community Sub-Type           | Percent Jobs in Health Care & Social Assistance |
|--------------|------------------------------|-------------------------------------------------|
| Sandisfield  | Rural Towns                  | 55.11%                                          |
| Melrose      | Streetcar Suburbs            | 48.66%                                          |
| Brookline    | Streetcar Suburbs            | 40.78%                                          |
| Salem        | Sub-Regional Urban Centers   | 40.69%                                          |
| Southbridge  | Sub-Regional Urban Centers   | 37.77%                                          |
| Petersham    | Rural Towns                  | 37.45%                                          |
| Fall River   | Major Regional Urban Centers | 37.30%                                          |
| Pittsfield   | Sub-Regional Urban Centers   | 37.26%                                          |
| Weymouth     | Mature Suburban Towns        | 32.74%                                          |
| Winchester   | Mature Suburban Towns        | 32.65%                                          |