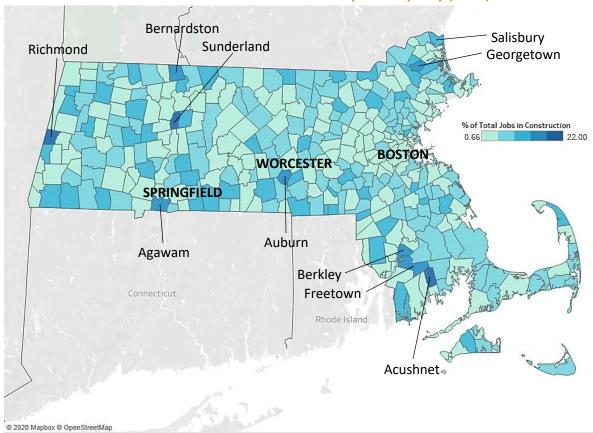

The fourth largest sector in March unemployment claims was Construction. While select jobs under Construction may be considered essential, many municipalities <a href="hated">hated a significant amount of construction projects</a> due to social distancing guidelines. The next map shows the proportion of local economies that were made up by jobs in the Construction sector in 2018. The municipality that may be most heavily impacted by slowdowns in this sector is Acushnet, MA, with 22 percent of total jobs dedicated to Construction in 2018.

Chart 4: Construction Jobs as Percent of Total Jobs by Municipality (2018).

Acushnet is followed by Richmond, Sunderland, and Freetown, all with nearly 20 percent of total local jobs in Construction. The following table represents the towns with the highest densities of Construction jobs as of 2018. These municipalities fall in the more rural categories of Community Sub-types, and there is no representation in the top ten list by communities in the more urban part of the state.

**Table 8: Top Ten Municipalities with Highest Percent of Total Jobs in Construction (2018).** 

| Municipality | Community Sub-Type         | Percent Jobs in Construction |
|--------------|----------------------------|------------------------------|
| Acushnet     | Maturing New England Towns | 22.00%                       |
| Richmond     | Rural Towns                | 18.47%                       |
| Sunderland   | Maturing New England Towns | 18.24%                       |
| Freetown     | Country Suburbs            | 17.15%                       |
| Bernardston  | Rural Towns                | 16.47%                       |
| Agawam       | Maturing New England Towns | 15.66%                       |
| Berkley      | Country Suburbs            | 15.58%                       |
| Auburn       | Maturing New England Towns | 14.25%                       |
| Georgetown   | Country Suburbs            | 13.91%                       |
| Salisbury    | Maturing New England Towns | 13.30%                       |